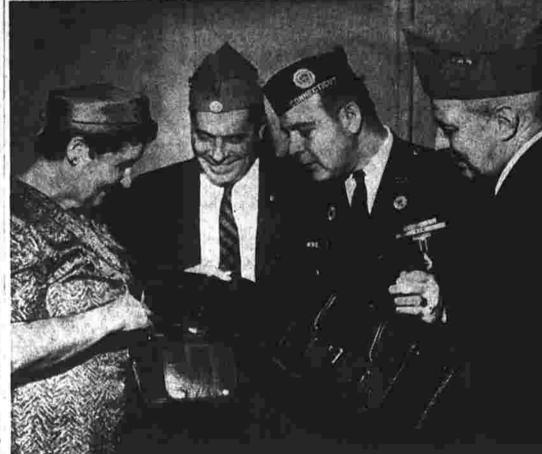

Mrs. Rachel Barnes, acting supervisor of the Manchester Public Health Nurses Assn., examines one of the two nurse's bags presented to the MPHNA last night by the American Legion The Legionnaires are Lonel Dugas, thef de train of the Forty and Eight, Voiture 370, of Hartfording a standard Red Cross first aid