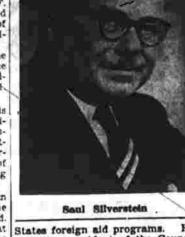

## Silverstein Winner Of McAuliffe Medal To Be Temporary Death Claims

Saul M. Silverstein, of 28 Stephen St., president of the Rog-ace Corp., today was named a witner of the 1959 McAuliffe The Rt. Rev. Magr. Joseph F.
Donelly of New Haven announced
today that Anthony L. Masso of
Standord, a union official, will also receive the award.
Magr. Donelly is director of the
Labor Institute of the liocesan Labor Institute of the chdlocese of Hartford. The med-