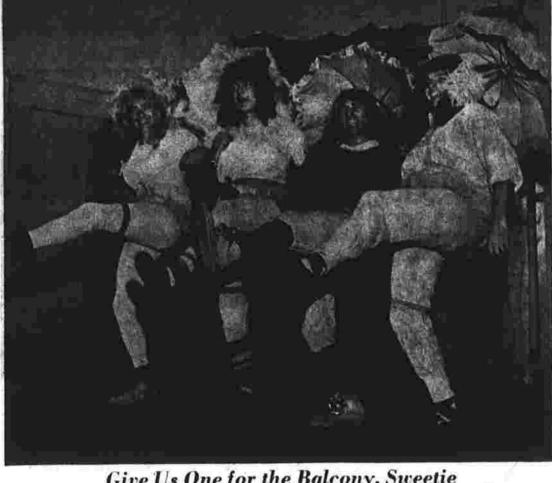

> Give Us One for the Balcony, Sweetie These cuties will be among 60 teachers and principals who will cavort in the "Pot Pourri" show Saturday at 8 p.m. in the Manchester High School auditorium. The show is being staged by the Manchester Education Assn. for the benefit of the MEA scholarship fund. The blondier on the end is George Caouette, whose arm is linked in Neil Lawrence's, whose arm is linked in David (Smiley) Dooman's, whose arm is linked in Nelson Youngerman's. (Herald Photo by Saternia).